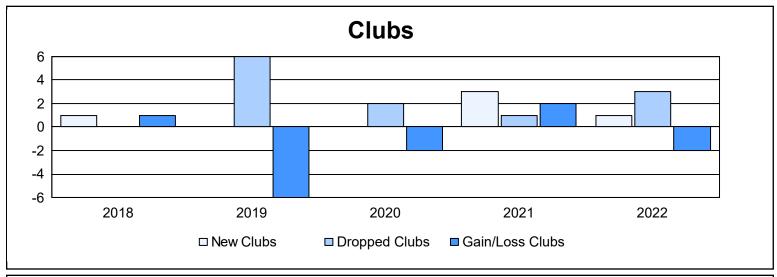

District F 4 As of June 2022 Cumulative

| Year      | New<br>Clubs | Dropped<br>Clubs | Gain/<br>Loss<br>Clubs | New<br>Members | Charter<br>Members | Reinstate<br>Members | Transfer<br>Members | Total<br>Member<br>Added | Total<br>Members<br>Dropped | Gain/<br>Loss<br>Members |
|-----------|--------------|------------------|------------------------|----------------|--------------------|----------------------|---------------------|--------------------------|-----------------------------|--------------------------|
| 2017-2018 | 1            | 0                | 1                      | 138            | 37                 | 19                   | 8                   | 202                      | 323                         | -121                     |
| 2018-2019 | 0            | 6                | -6                     | 55             | 0                  | 18                   | 3                   | 76                       | 321                         | -245                     |
| 2019-2020 | 0            | 2                | -2                     | 37             | 3                  | 6                    | 5                   | 51                       | 175                         | -124                     |
| 2020-2021 | 3            | 1                | 2                      | 100            | 73                 | 19                   | 1                   | 193                      | 163                         | 30                       |
| 2021-2022 | 1            | 3                | -2                     | 175            | 24                 | 9                    | 3                   | 211                      | 149                         | 62                       |
| Average   | 1            | 2                | -1                     | 101            | 27                 | 14                   | 4                   | 147                      | 226                         | -80                      |